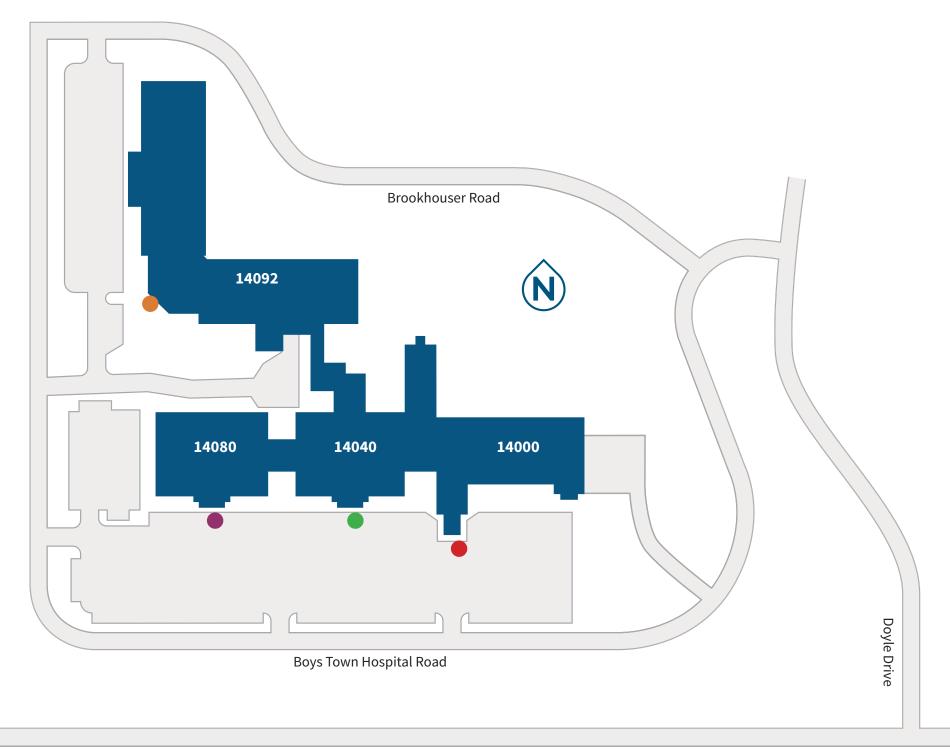

# Boys Town West Medical Campus

#### **14000 Boys Town Hospital Road**

- Surgery Center
- Inpatient Unit
- EEG and Sleep Studies
- Pediatric Advanced Care Unit

#### **■ 14040 Boys Town Hospital Road**

- Craniofacial Clinic
- Ear, Nose & Throat Institute
- Orthopaedics and Sports Medicine
- Hearing and Balance Center
- Diagnostic Imaging
- Pediatric General & Thoracic Surgery

#### **14080 Boys Town Hospital Road**

- Boys Town Pediatrics (general pediatrics)
- Developmental-Behavioral Pediatrics
- Allergy, Asthma & Immunology
- Internal Medicine
- Pediatric Gastroenterology
- Pediatric Neurology
- Pediatric Neurosurgery
- Pediatric Ophthalmology
- Pediatric Pulmonology
- Same Day Pediatrics

#### **14092 Boys Town Hospital Road**

- Residential Treatment Center
- Child & Adolescent Psychiatry